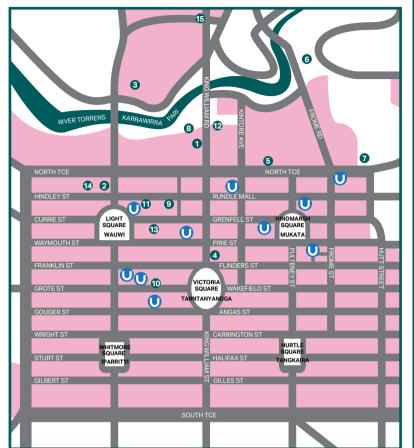

### **Venues**

Grainger Studio

91 Hindley Street

10 Her Majesty's Theatre

King William Road

Plavhouse Lane

15 St Peter's Cathedral

UPark locations

14 Samstag Museum of Art

13 Queen's Theatre

Hindley Street Music Hall

12 Pioneer Women's Memorial Garden

Hawke Building, City West Campus,

University of South Australia

- Adelaide Festival Centre

  - Space Theatre
- The Star: Kitchen and Bar
- Experimental (ACE)
- 4 Adelaide Town Hall

- Plane Tree Drive

acknowledges that our events are held on the traditional lands of the Kaurna people and the Peramanak people and respects their spiritual relationship with their country.

**OFF MAP VENUES** 

The information in this guide is correct at time of printing (Oct 2022), but we're only human. See adelaidefestival.com.au for up-to-date information and full terms and conditions.

- Dunstan Plavhouse - Festival Theatre
- Festival Plaza
- 2 Adelaide Contemporary
- 3 Village Green, Adelaide Oval War Memorial Drive
- 128 King William Street
- 5 Art Gallery of South Australia
- 6 Botanic Park Plane Tree Drive
- 7 Adelaide Botanic Garden
- 8 Elder Park