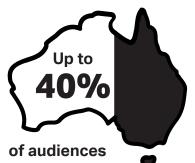

from interstate across the opening week.

250 jobs (full time equivalent)

**823** performances\*

9 / % Satisfied with their AF experience