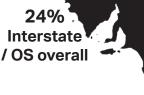

from interstate across the opening week.

250 jobs (full time equivalent)

**823** performances\*

9 / % Satisfied with their AF experience