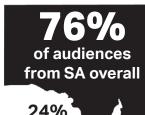

from interstate across the opening week.

250 jobs (full time equivalent)

**823** performances\*

9 / % Satisfied with their AF experience