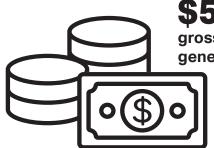

## The 2022 Adelaide Festival by numbers

**\$51.8** million

gross expenditure generated for SA

**\$26.4** million

net impact on the Gross State Product

11,728

visitors to the state

**103,335** visitor bed nights